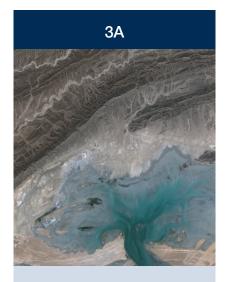

#### are individual 25km by 25km tiles of RapidEye imagery orthorectified for customers who do not want to do their own image processing. Radiometric, sensor and geometric corrections have been applied to the data. The product accuracy depends

on the quality of the ground control

RapidEye Ortho Products (3A)

**3B** 

The RapidEye Ortho Take Product (3B) extends the usability of orthorectified RapidEye products by leveraging full image takes and adjusting multiple images together to cover larger areas more accurately with fewer files. Each 3B product is a full swath-width orthorectified image that has been adjusted and trimmed to ensure the accurate placement and complete coverage.