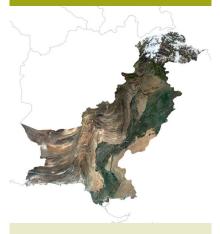

### RapidEye Mosaics

RapidEye Mosaics are produced using multiple RapidEye images that cover a country or region with minimal cloud cover. These images are geometrically aligned and orthorectified to ensure precise location. They are uniformly colorbalanced using the native red, green and blue bands of the RapidEye satellites to provide a high-quality, natural color image.