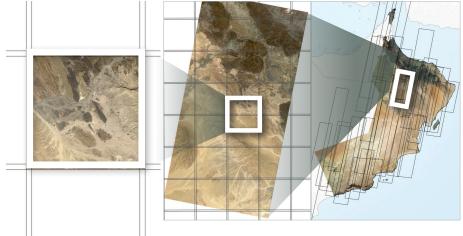

#### are individual 25km by 25km tiles of RapidEye imagery orthorectified for customers who do not want to do their own image processing. Radiometric, sensor and geometric corrections have been applied to the data. The product accuracy depends

on the quality of the ground control

RapidEye Ortho Products (3A)

**3B** 

The RapidEye Ortho Take Product (3B) extends the usability of orthorectified RapidEye products by leveraging full image takes and adjusting multiple images together to cover larger areas more accurately with fewer files. Each 3B product is a full swath-width orthorectified image that has been adjusted and trimmed to ensure the accurate placement and complete coverage.